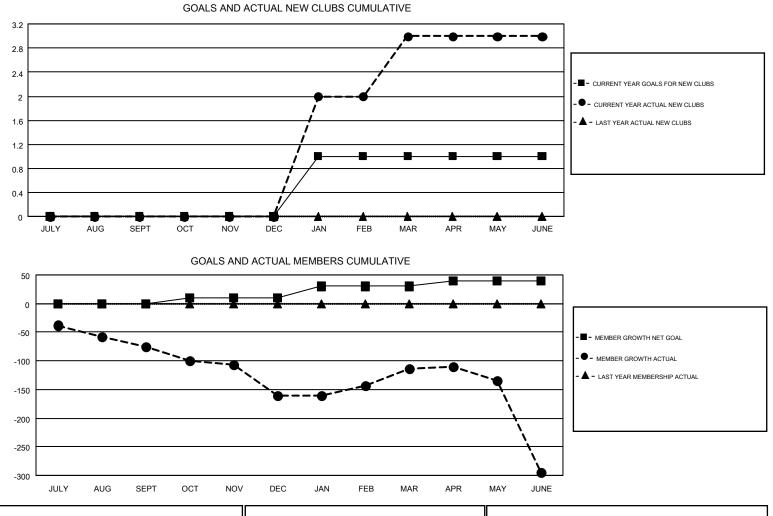

## GMT: CINDY GREGG

| Clubs         |               |           |               | Members               |                           |                         |                                                    |  |  |
|---------------|---------------|-----------|---------------|-----------------------|---------------------------|-------------------------|----------------------------------------------------|--|--|
|               | RESULTS FOR   | 2018-2019 |               | RESULTS FOR 2018-2019 |                           |                         |                                                    |  |  |
| QUARTER       | NEW CLUB GOAL | NEW CLUBS | DROPPED CLUBS | QUARTER               | MEMBER GROWTH NET<br>GOAL | MEMBER GROWTH<br>ACTUAL | DROPPED<br>MEMBERS ACTUAL<br>(including transfers) |  |  |
| JULY/AUG/SEPT | 0             | 0         | 0             | JULY/AUG/SEPT         | 0                         | 137                     | 190                                                |  |  |
| OCT/NOV/DEC   | 0             | 0         | 1             | OCT/NOV/DEC           | 10                        | 116                     | 195                                                |  |  |
| JAN/FEB/MAR   | 1             | 3         | 0             | JAN/FEB/MAR           | 20                        | 245                     | 185                                                |  |  |
| APR/MAY/JUNE  | 0             | 0         | 2             | APR/MAY/JUNE          | 10                        | 142                     | 310                                                |  |  |